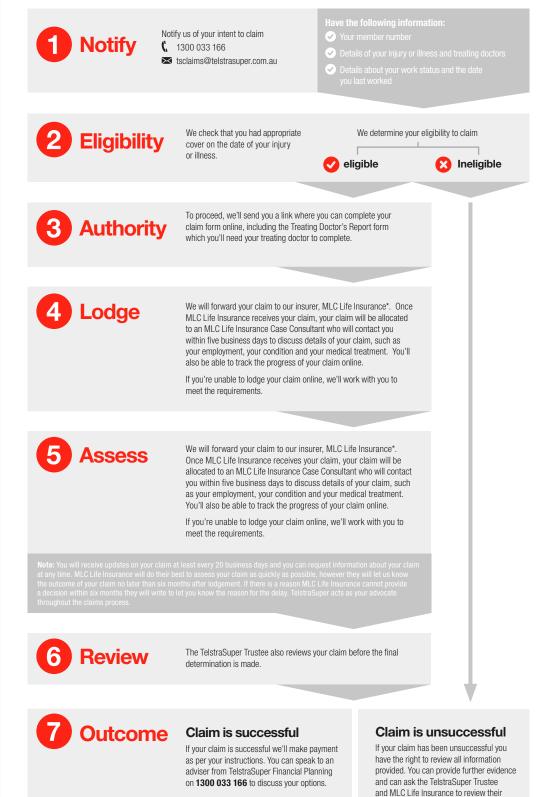

## Making a Total & Permanent Disablement (TPD) claim

TPD cover provides you with a lump sum benefit payment if you become permanently disabled through injury or illness. If you believe you may be eligible to apply for a TPD claim, we are here to help.

We aim to finalise your TPD claim as quickly as possible. The time to assess your claim will depend on your injury or illness, and the information needed by our insurer to assess.

> Important If the date of your injury or illness, or date you ceased work due to your injury or illness occurred before 1 July 2020, please call us on 1300 033 166 to discuss as there is a different process and forms required.